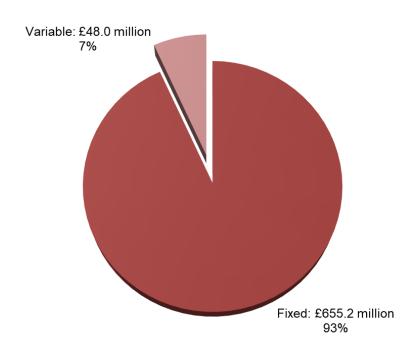

## Borrowing: Graphical Summary Borrowing by Type As at 30 June 2023

As at 30 September 2023