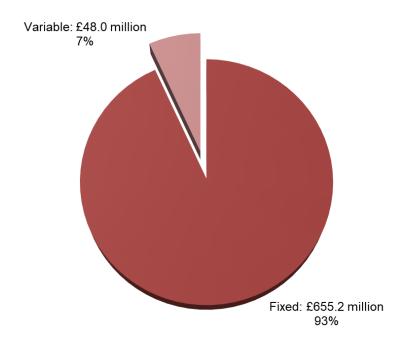

## Borrowing: Graphical Summary Borrowing by Type As at 30 June 2023

As at 30 September 2023